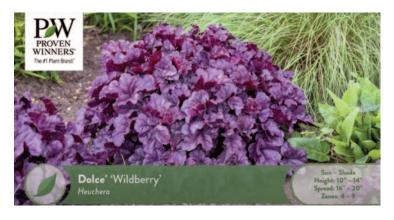

# PROVEN WINNERS' The #I Plant Brand' Dolce 'Wildberry' Heuchero Sun - Shade Height: 10" - 14" Spread: 16" - 20" Zones: 4 - 9