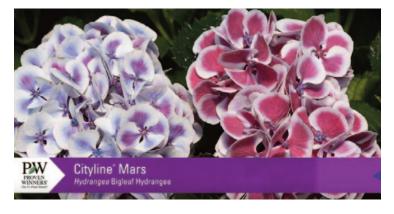

#### **Hydrangea Color**

Stacey Hirvela -

Spring Meadow Nursery Marketing Manager

Year Published - 2019

Length: 2:46

Link: https://youtu.be/taMJ1p7 2mo

How to help your customers understand how to keep

their hydrangeas blue if they are turning pink.