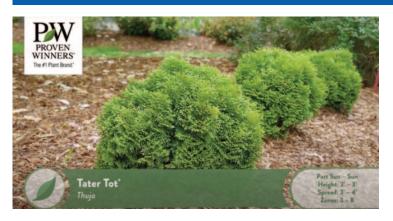

Winners Color-Choice shrubs for Canada. Specific to zones 2-4, these plants will grow beautifully in the landscape.

## Annual Recommendations for the

#### Northern US zones 2-4

Year Published - 2024

Length: 1:39

Link:

https://youtu.be/gYzmP-YWFw8?si=HLJIrnmwzBItdgsK

Discover our recommended Proven Winners annual plants for the Northern United States. Specific to zones 2-4, these flowers will grow beautifully in containers, hanging baskets, or landscapes for all gardeners.

# Perennial Recommendations for the Northern US zones 2-4

Year Published - 2024

Length: 1:39

Link:

https://youtu.be/lwldTNPjnuQ?si=hAmlGbuUJ5aSJdsY

Discover our recommended Proven Winners perennials for the Northern United States. Specific to zones 2-4, these flowers will grow beautifully for all gardeners.



# PROVEN WINNERS' The #1 Part Brand' Supertunia Vista' Jazzberry' Petunia Part Sun – Sun Height: 1' – 2' Spread: 2' – 3'





# Shrub Recommendations for the Northern US zones 2-4

Year Published - 2024

Length: 1:39

Link:

https://youtu.be/KslxAWCvT2c?si=-w0ZS8EUH0ai1BTD

Discover our recommended Proven Winners Color-Choice shrubs for the Northern United States. Specific to zones 5-6, these plants will grow beautifully in the landscape.

# Annual Recommendations for the Northern US zones 5-6

Year Published - 2024

Length: 1:39

Link:

https://youtu.be/oTwgdpUH5iM?si=CabzhtrNJrDz6i9v

Discover our recommended Proven Winners annual plants for the Northern United States. Specific to zones 2-4, these flowers will grow beautifully in containers, hanging baskets, or landscapes for all garde