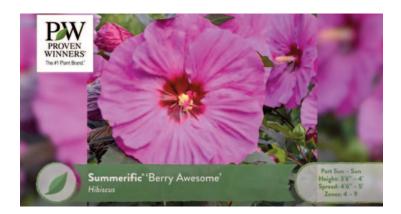

al Recommendations for the

#### Northern US zones 2-4

Year Published - 2024

Length: 1:39

Link:

https://youtu.be/gYzmP-YWFw8?si=HLJIrnmwzBItdgsK

Discover our recommended Proven Winners annual plants for the Northern United States. Specific to zones 2-4, these flowers will grow beautifully in containers, hanging baskets, or landscapes for all gardeners.

# Perennial Recommendations for the Northern US zones 2-4

Year Published - 2024

Length: 1:39

Link:

https://youtu.be/lwldTNPjnuQ?si=hAmlGbuUJ5aSJdsY

Discover our recommended Proven Winners perennials for the Northern United States. Specific to zones 2-4, these flowers will grow beautifully for all gardeners.



# PROVEN WINNERS' The #1 Part Brand' Supertunia Vista' Jazzberry' Petunia Part Sun – Sun Height: 1' – 2' Spread: 2' – 3'





# Shrub Recommendations for the Northern US zones 2-4

Year Published - 2024

Length: 1:39

Link:

https://youtu.be/KslxAWCvT2c?si=-w0ZS8EUH0ai1BTD

Discover our recommended Proven Winners Color-Choice shrubs for the Northern United States. Specific to zones 5-6, these plants will grow beautifully in the landscape.

# Annual Recommendations for the Northern US zones 5-6

Year Published - 2024

Length: 1:39

Link:

https://youtu.be/oTwgdpUH5iM?si=CabzhtrNJrDz6i9v

Discover our recommended Proven Winners annual plants for the Northern United States. Specific to zones 2-4, these flowers will grow beautifully in containers, hanging baskets, or landscapes for all gardeners.

# Perennial Recommendations for the Northern US zones 5-6

Year Published - 2024

Length: 1:39

Link: https://youtu.b