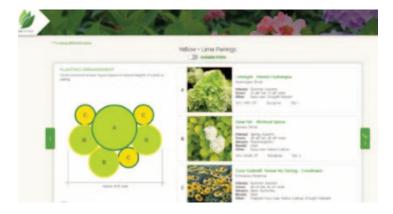

# Plant Pairings and What Does Vigor Have to do With It

Heather Poire - Retail Solutions Manager

Year Published - 2023

Length: 1:17

Link: https://youtu.be/rsA2rUgwSYw

All plants are given a vigor rating on a scale of 1 to 4 based on how big and quickly they grow. Learn more

about vigor and why it matters.