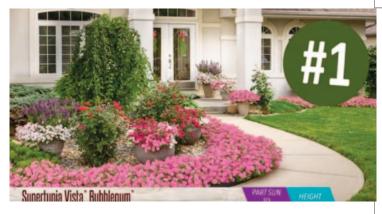

# PROVEN WINNERS' The #1 Part Brand' Supertunia Vista' Jazzberry' Petunia Part Sun – Sun Height: 1' – 2' Spread: 2' – 3'